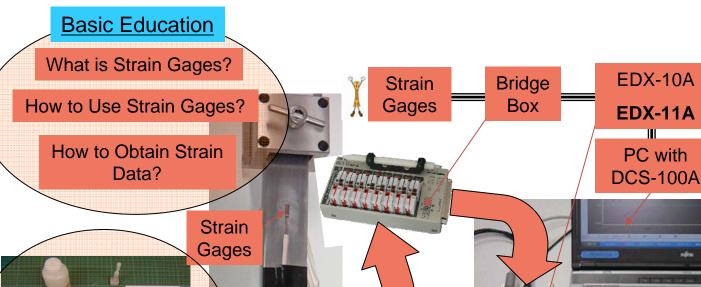

Strain

How Large Strain is it?

Plastic Strain?

Strain \_\_\_\_ Bridge \_\_\_ EDX-10A

Box

EDX-11A

PC with

**DCS-100A** 

Force

Force

High-Elongation Strain Gages <u>KFEM</u>

Gages

Power Supply via **USB** 

for 4 Channels

Material

**Test Machine** 

Load Cell

Etc.