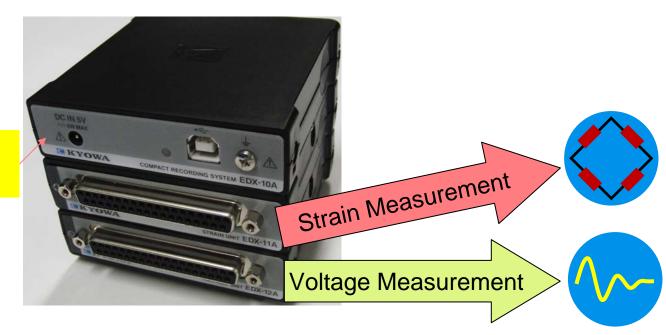

#### Compact Recording System

Control Unit

# EDX-10A

## EDX-10A

STRAIN TESTING

STRAIN RECORDER

> LOW COST

Test Piece

Strain Gage Kit

Weight

Power Supply via <u>USB</u>
for 4 Channels