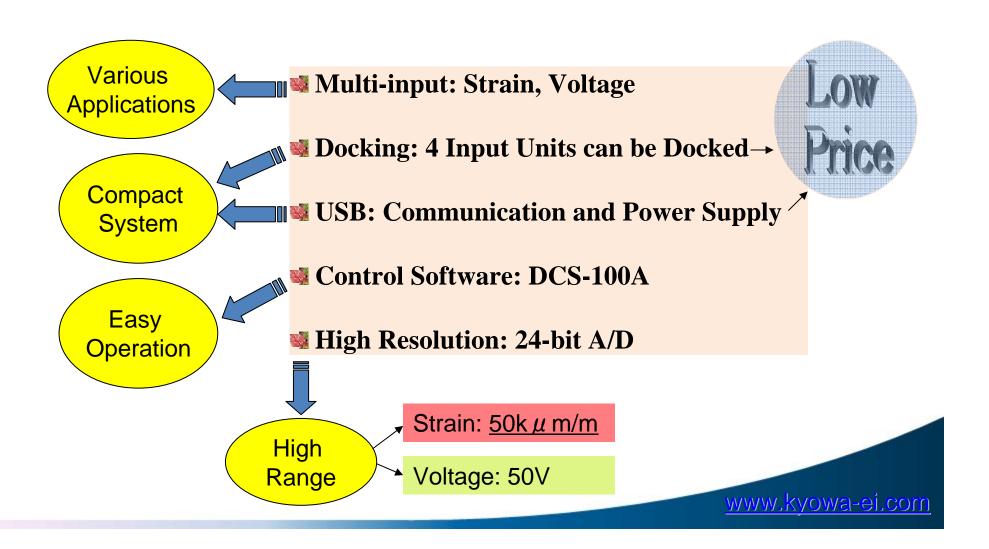

#### Compact Recording System

Control Unit

# EDX-10A

## EDX-10A

STRAIN TESTING

STRAIN RECORDER

> LOW COST

Test Piece

Strain Gage Kit

Weight

Power Supply via <u>USB</u>
for 4 Channels