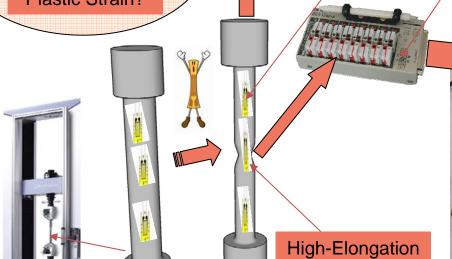

Strain

How Large Strain is it?

Plastic Strain?

Strain \_\_\_\_ Bridge \_\_\_ EDX-10A

Box

EDX-11A

PC with

**DCS-100A** 

Force

Force

High-Elongation Strain Gages <u>KFEM</u>

Gages

Power Supply via **USB** 

for 4 Channels

Material

**Test Machine** 

Load Cell

Etc.