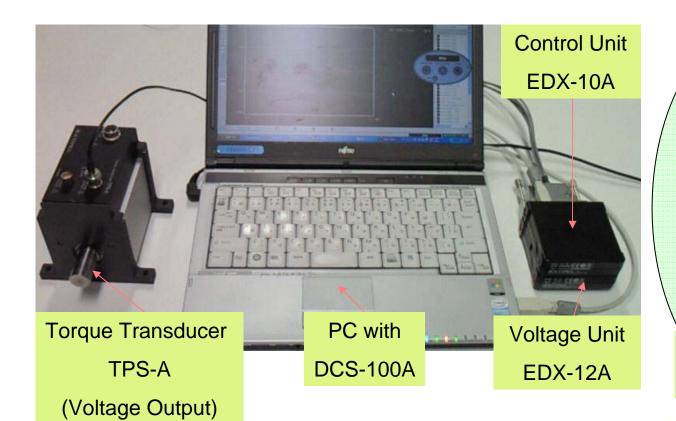

#### FOR ON-SITE CHECKING

On-site

Where there is no power on-site

Short-term testing?

EDX-10A PC with

**DCS-100A** 

Power Supply via **USB** for 4 Channels

Strain Gage Transducer
Or Voltage Output Sensors

EDX-11A

Or EDX-12A for Voltage Testing

#### AXIAL TORQUE TESTING

VOLTAGE TESTING

VOLTAGE RECORDER

> LOW COST

Torque Transducer

TPS-A

Pressure Transducers

PAV,PVL

Etc.

Voltage Output Transducers